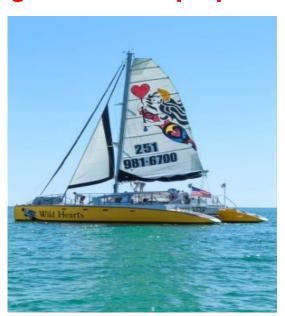

# **Dolphin Cruise**

## "Sailing on the Wild Hearts"

## Thursday, June 6th

9:00 am - 11:00 am

Wild Hearts is a U.S. Coast Guard certified vessel that is designed to provide a safe and comfortable seaworthy ride. Sail inshore waters and see the spectacular Gulf of Mexico while spotting wildlife such as dolphins, sea birds, and more! Water and soft drinks will be provided. Restrooms available!

Ages 4-12 // \$20 per person Ages 13 + // \$40 per person

| Adult Name: |      |
|-------------|------|
| Adult Name: |      |
| Child Name: | Age: |
| Child Name: | Age: |